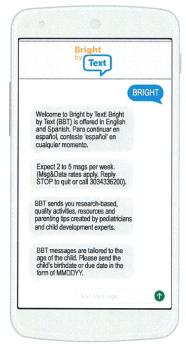

#### How to sign up-

Text FAMILYPLACE to 274448 then follow the prompts.

# Learn more at brightbytext.org

Bright by Text is operated by nonprofit, Bright by Three and does not sell advertising space or your information. \*Message and data rates apply. Text STOP to 274448 to stop. Text HELP to 274448 for help.