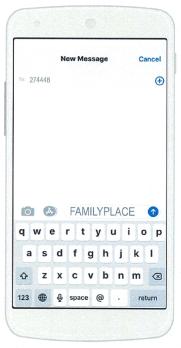

| 28 In-person Toddler Storytime See 9/14 for details In-person Fall Leaf Painting K-5th. 7pm Registration required | 29 Concept Kit 2.5 5 yrs No registration, while supplies last.                                                             | In-person Mother Goose Newborn-2yrs AND an adult. 10 am Registration required                 |                                                                              |                                                                                |



## **South Country Library**

22 Station Road Bellport, New York 11713 | (631) 286-0818 http://www.sctylib.org/







of children prenatal to age 8



for parents and caregivers

#### How to sign up-

Text FAMILYPLACE to 274448 then follow the prompts.







## **Bright by Text parents say**

"I love getting little age-appropriate messages on my phone that I know are reliable and backed by science.





I love that they don't interrupt my life that I can look at them when I want to and they're just friendly reminders of best practices to do with your child.

I really like that the messages include local information about free family centered events or programs near me.

The thing I like the most is that you **don't feel alone** on the **parenting journey**.





# Learn more at brightbytext.org

Bright by Text is operated by nonprofit, Bright by Three and does not sell advertising space or your information. \*Message and data rates apply. Text STOP to 274448 to stop. Text HELP to 274448 for help.



#### **South Country Library**

22 Sta