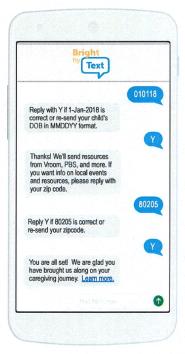

| 28 In-person Toddler Storytime See 9/14 for details In-person Fall Leaf Painting K-5th. 7pm Registration required | 29 Concept Kit 2.5 5 yrs No registration, while supplies last.                                                             | In-person Mother Goose Newborn-2yrs AND an adult. 10 am Registration required                 |                                                                              |                                                                                |



## **South Country Library**

22 Station Road Bellport, New York 11713 | (631) 286-0818 http://www.sctylib.org/







of children prenatal to age 8



for parents and caregivers

#### How to sign up-

Text FAMILYPLACE to 274448 then follow the prompts.







## **Bright by Text parents say**

"I love getting little age-appropriate messages on my phone that I know are reliable and backed by science.





I love that they don't interrupt my life that I can look at them when I want to and they're just friendly reminders of best practices to do with your child.

I really like that the messages include local information about free family centered events or programs near me.

The thing I like the most is that you **don't feel alone** on the **parenting journey**.





# Learn more at brightbytext.org

Bright by Text is operated by nonprofit, Bright by Three and does not sell advertising space or your information. \*Message and data rates apply. Text STOP to 274448 to stop. Text HELP to 274448 for help.



#### **South Country Library**

22 Station