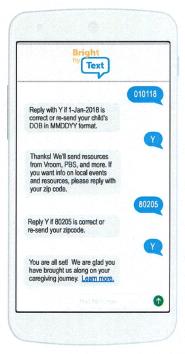

## **Bright by Text parents say**

"I love getting little age-appropriate messages on my phone that I know are reliable and backed by science.

I love that they don't interrupt my life that I can look at them when I want to and they're just friendly reminders of best practices to do with your child.

I really like that the messages include local information about free family centered events or programs near me.

The thing I like the most is that you **don't feel alone** on the **parenting journey**.

# Learn more at brightbytext.org

Bright by Text is operated by nonprofit, Bright by Three and does not sell advertising space or your information. \*Message and data rates apply. Text STOP to 274448 to stop. Text HELP to 274448 for help.