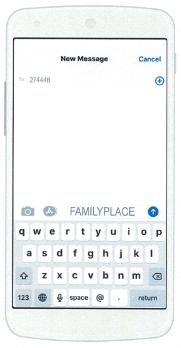

| 28 In-person Toddler Storytime See 9/14 for details In-person Fall Leaf Painting K-5th. 7pm Registration required | 29 Concept Kit 2.5 5 yrs No registration, while supplies last.                                                            | In-person Mother Goose Newborn-2yrs AND an adult. 10 am Registration required                          |                                                                              |                                                                                |



## **South Country Library**

22 Station Road Bellport, New York 11713 | (631) 286-0818 http://www.sctylib.org/







of children prenatal to age 8



for parents and caregivers

#### How to sign up-

Text FAMILYPLACE to 274448 then follow the prompts.







## **Bright by Text parents say**

"I love getting little age-appropriate messages on my phone that I know are reliable and backed by science.





I love that they don't interrupt my life that I can look at them when I want to and they're just friendly reminders of best practices to do with your child.

I really like that the messages include local information about free family centered events or programs near me.

The thing I like the most is that you **don't feel alone** on the **parenting journey**.





# Learn more at brightbytext.org

Bright by Text is operated by nonprofit, Bright by Three and does not sell advertising space or your information. \*Message and data rates apply. Text STOP to 274448 to stop. Text HELP to 274448 for help.



#### **South Country Library**

22 Sta