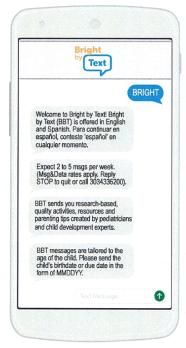

## **Bright by Text parents say**

"I love getting little age-appropriate messages on my phone that I know are reliable and backed by science.

I love that they don't interrupt my life that I can look at them when I want to and they're just friendly reminders of best practices to do with your child.

I really like that the messages include local information about free family centered events or programs near me.

The thing I like the most is that you **don't feel alone** on the **parenting journey**.

# Learn more at brightbytext.org

Bright by Text is operated by nonprofit, Bright by Three and does not sell advertising space or your information. \*Message and data rates apply. Text STOP to 274448 to stop. Text HELP to 274448 for help.