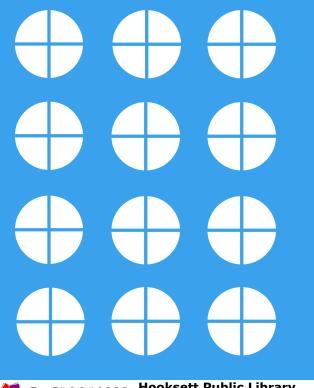

## DEC 21 - MAR 19

Your Name:

Email or Phone:

- 1 Register online at hooksettlibrary.org
- Choose one: Read for 48 hours and color in each quarter circle for every 1 hour read.
  Or, read 12 books and list them on the back of this log. Or, pick up our Bingo card!

Your Name:

Email or Phone:

- 1 Register online at hooksettlibrary.org
- Choose one: Read for 48 hours and color in each quarter circle for every 1 hour read.
   Or, read 12 books and list them on the back of this log. Or, pick up our Bingo card!